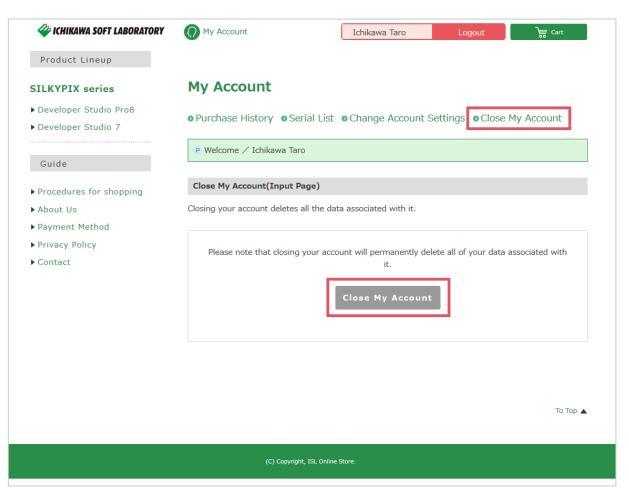

4) Close My Account

This allows you to withdraw from our online store. Click on [Close My Account].

This takes you to the "Close My Account (Input Page)."

To close your account, click on "Close My Account."

After completing procedures for closing your account, an e-mail with information on closing your account will be sent to the e-mail address registered when you registered as a member.

After this e-mail is sent and all procedures for closing your account are completed, your purchase history, address and other information will all be deleted.